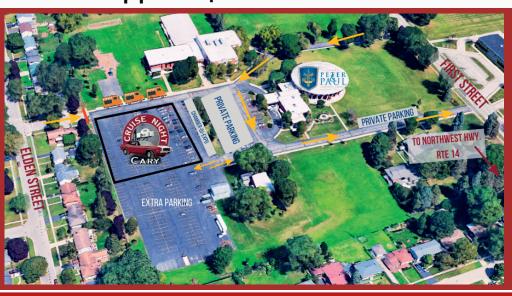

## 410 N. FIRST ST.,

Saints Peter & Paul Church is private property. No alcohol or smoking, or display of political signs or materials allowed on church and school grounds.